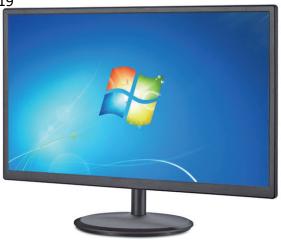

Model: ITM-M19

China 523907

| Basic Information: |                                 |
|--------------------|---------------------------------|
| Resolution         | 1600*900                        |
| Screen Ratio       | 16: 9                           |
| Screen Size & Type | 24" & LED backlight             |
| Panel Type         | MVA                             |
| Contrast           | 100W:1                          |
| Average Brightness | 350CD/m <sup>2</sup>            |
| Responding Speed   | 2ms                             |
| Package Content    | 1*Monitor 1*poweradapter        |
| Support VESA size  | 75*75MM                         |
| Refresh Rate       | 60Hz                            |
| Display Port       | HDMI + VGA                      |
| Power Adapter      | DC 12V/2.5A 100-240V/AC 50-60Hz |
| Size(screensize)   | 471mm*343mm(442*249mm)          |