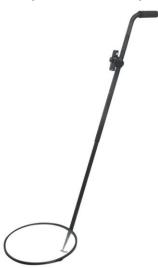

## Under vehicle surveillance system Model:IT915

**IT-915 under vehicle search mirror** professionally designed for a long time to check the bottom of most vehicle design and other necessary objects. For indoor and outdoor usage.

## **Specifications:**

30\*30cm round super big convex mirror

Detectable minimum height:10cm

Packing: 62\*35\*47cm (5pieces/carton,8.5KG)

Environmentally friendly and harmless

Wheels: small rubber wheels

The flashlight