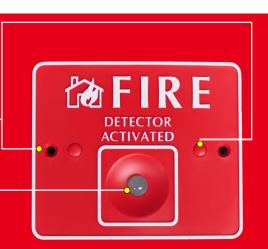

# Remote LED

Model: iTM - RL111

Compatible with all conventional Fire alarm control panel

**Dual Standard Installation Size** 

4 holes provid USA(83mm) and Europe(59mm) screws width

Unique 8mm Huge LED —

Big size LED with Red light when alarm

Vivid obvious silk printed surface

White color silk print outline of logo and text

### **General Description**

The device is remote LED uses a state of-the-art designs. This LED is designed to be used with detectors.

One 8mm LED provide local 360° visible alarm indication. They flash with the same as detector that be connected.