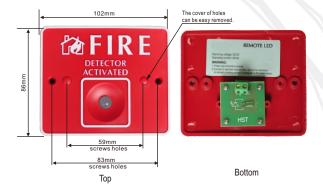

Figure 1. Dimension of detector:

#### **Technical Specifications**

Dimension: 102X86mm

Height (including mounting base): 32 mm

Weight: 50 g

Operating Temperature Range: -10°C to 50°C

Operating Humidity Range: 10% to 93% Relative Humidity, Noncondensing

#### **Features and Benefits**

- Compatible with all the conventional fire alarm control panel
- 8mm Big Size LED
- Outside two holes provide 83mm(USA)
- Inner two holes provide 59mm(Europe)
- Wiring Terminals provided on the PCB board