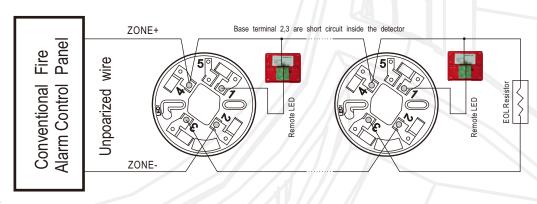

#### **Electrical Ratings**

System Voltage (nominal): 3 VDC
Alarm Current: 20 mA @ 24VDC

Figure 2. Wiring diagram for the detector:

Note:

If the remote LED connected with other factory detector , may be 3K ohm resistance is needed to serial connected with remote LED