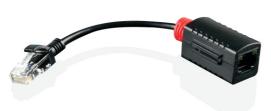

## Feature:

- (1)No additional power supply or battery, Fast Ethernet detect whether with power;
- (2)Identification of Mid-Span (4/5 7/8) and End-Span (1/2 3/6);
- (3) Detectable IEEE802.3 af / at PoE standard and passive PoE;
- $(4) The\ detector\ includes\ a\ male\ and\ female\ interface\ for\ direct\ detection\ of\ PoE\ interfaces$
- (5) Dual LED indicates the obvious intuitive;
- (6)8cm extension cable network to meet the intensive probe interface;
- (7) Overvoltage protection 63V, reliable products:
- (8) Gold-plated 30u flat pin RJ45, increase the contact surface,

## ■ Specification

| Item                    |                           | Description                                                                                                              |
|-------------------------|---------------------------|--------------------------------------------------------------------------------------------------------------------------|
| PoE Power               | Power Supply              | Passive                                                                                                                  |
|                         | Input Power               | DC 24V-60V                                                                                                               |
| Port                    | Ethernet Port             | 1×RJ45 Female Port ,1×RJ45 Male Port                                                                                     |
|                         | PoE Standard              | IEEE802.3af/at and Passive PoE                                                                                           |
|                         | Pairs Testing             | 1/2 3/6 4/5/7/8                                                                                                          |
|                         | Max Votage Pressure       | DC 63V                                                                                                                   |
| Status                  | LED Indication            | Yellow Light for PoE End-Span<br>Green Light for Light PoE Mid-Span<br>Brilliant is Standard PoE<br>Flash is Passive PoE |
| Opeating<br>Environment | Working Temperature       | -10°C~55°C                                                                                                               |
|                         | Storge Temperature        | -40°C~85°C                                                                                                               |
|                         | Humidity (non-condensing) | 0~95%                                                                                                                    |
| Physical<br>Properties  | Dimension ( L×W×H )       | 41mmX24.5mmX21.6mm                                                                                                       |
|                         | Material                  | ABS Plastic                                                                                                              |
|                         | Colour                    | Black                                                                                                                    |
|                         | Weight                    | 20g                                                                                                                      |